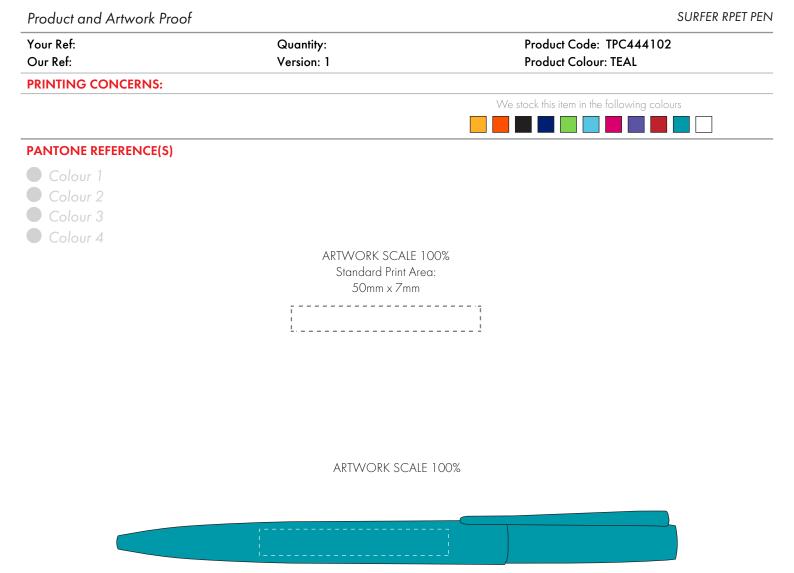

Product Image for visualisation - colours may vary

The dashed line is to demonstrate print area and will not appear on your printed item